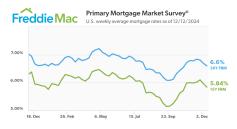

## December 12, 2024

MCLEAN, Va., Dec. 12, 2024 (GLOBE NEWSWIRE) -- <u>Freddie Mac</u> (OTCQB: FMCC) today released the results of its <u>Primary Mortgage Market Survey</u> (PMMS<sup>®</sup>), showing the 30-year fixed-rate mortgage (FRM) averaged 6.60 percent.

## **News Facts**

• The <u>30-year FRM</u> averaged 6.60 percent as of December 12, 2024, down from last week when it averaged 6.69 percent. A year ago at this time, the 30-year FRM averaged 6.95 percent.

## Primary Mortgage Market Survey®

• The <u>15-year FRM</u> averaged 5.84 percent, down from last week when it averaged 5.96 percent. A year ago at this time, the 15-year FRM averaged 6.38 percent.

The PMMS<sup>®</sup> is focused on conventional, conforming, fully amortizing home purchase loans for borrowers who put 20 percent down and have excellent credit. For more information, view our <u>Frequently Asked Questions</u>.