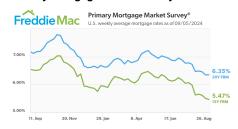

## **News Facts**

- The <u>30-year FRM</u> averaged 6.35 percent as of September 5, 2024, unchanged from last week. A year ago at this time, the 30-year FRM averaged 7.12 percent.
- The <u>15-year FRM</u> averaged 5.47 percent, down from last week when it averaged 5.51 percent. A year ago at this time, the 15-year FRM averaged 6.52 percent.

## **Primary Mortgage Market Survey®**

U.S. weekly average mortgage rates as of 09/05/2024