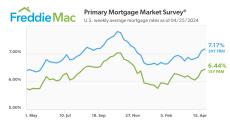

## **News Facts**

 The <u>30-year FRM</u> averaged 7.17 percent as of April 25, 2024, up from last week when it averaged 7.10 percent. A year ago at this time, the 30-year FRM averaged 6.43 percent.

## **Primary Mortgage Market Survey®**

U.S. weekly average mortgage rates as of 04/25/2024

• The <u>15-year FRM</u> averaged 6.44 percent, up from last week when it averaged 6.39 percent. A year ago at this time, the 15-year FRM averaged 5.71 percent.