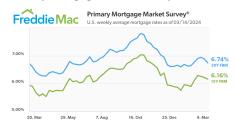

## **News Facts**

 The <u>30-year FRM</u> averaged 6.74 percent as of March 14, 2024, down from last week when it averaged 6.88 percent. A year ago at this time, the 30-year FRM averaged 6.60 percent.

## **Primary Mortgage Market Survey®**

U.S. weekly average mortgage rates as of 03/14/2024

• The <u>15-year FRM</u> averaged 6.16 percent, down from last week when it averaged 6.22 percent. A year ago at this time, the 15-year FRM averaged 5.90 percent.