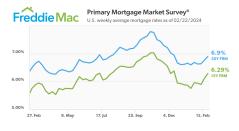

## February 22, 2024

MCLEAN, Va., Feb. 22, 2024 (GLOBE NEWSWIRE) -- <u>Freddie Mac</u> (OTCQB: FMCC) today released the results of its <u>Primary Mortgage Market Survey<sup>®</sup></u> (PMMS<sup>®</sup>), showing the 30-year fixed-rate mortgage (FRM) averaged 6.90 percent.

## **News Facts**

• The <u>30-year FRM</u> averaged 6.90 percent as of February 22, 2024, up from last week when it averaged 6.77 percent. A year ago at this time, the 30-year FRM averaged 6.50 percent.

## Primary Mortgage Market Survey®

U.S. weekly average mortgage rates as of 02/22/2024

• The <u>15-year FRM</u> averaged 6.29 percent, up from last week when it averaged 6.12 percent. A year ago at this time, the 15-year FRM averaged 5.76 percent.