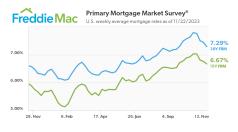

## **News Facts**

• The <u>30-year FRM</u> averaged 7.29 percent as of November 22, 2023, down from last week when it averaged 7.44 percent. A year ago at this time, the 30-year FRM averaged 6.58 percent.

## Primary Mortgage Market Survey®

U.S. weekly average mortgage rates as of 11/22/2023.

• The <u>15-year FRM</u> averaged 6.67 percent, down from last week when it averaged 6.76 percent. A year ago at this time, the 15-year FRM averaged 5.9 percent.