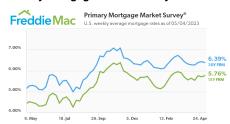

## **Mortgage Rates Tick Down**

May 4, 2023

MCLEAN, Va., May 04, 2023 (GLOBE NEWSWIRE) -- <u>Freddie Mac</u> (OTCQB: FMCC) today released the results of its <u>Primary Mortgage Market Survey</u>® (PMMS®), showing the 30-year fixed-rate mortgage (FRM) averaged 6.39 percent.

## **News Facts**

- <u>30-year fixed-rate mortgage</u> averaged 6.39 percent as of May 4, 2023, down from last week when it averaged 6.43 percent. A year ago at this time, the 30-year FRM averaged 5.27 percent.
- <u>15-year fixed-rate mortgage</u> averaged 5.76 percent, up from last week when it averaged 5.71 percent. A year ago at this time, the 15-year FRM averaged 4.52 percent.

## **Primary Mortgage Market Survey®**

U.S. weekly average mortgage rates as of 5/4/2023