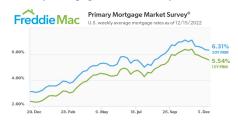

## Mortgage Rates Continue their Downward Trajectory

December 15, 2022

MCLEAN, Va., Dec. 15, 2022 (GLOBE NEWSWIRE) -- <u>Freddie Mac</u> (OTCQB: FMCC) today released the results of its <u>Primary Mortgage Market Survey</u><sup>®</sup> (PMMS<sup>®</sup>), showing the 30-year fixed-rate mortgage (FRM) averaged 6.31 percent.

## **News Facts**

- <u>30-year fixed-rate mortgage</u> averaged 6.31 percent as of December 15, 2022, down from last week when it averaged 6.33 percent. A year ago at this time, the 30-year FRM averaged 3.12 percent.
- <u>15-year fixed-rate mortgage</u> averaged 5.54 percent, down from last week when it averaged 5.67 percent. A year ago at this time, the 15-year FRM averaged 2.34 percent.

## **Primary Mortgage Market Survey®**

U.S. weekly average mortgage rates as of 12/15/2022