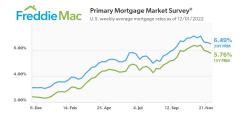

## December 1, 2022

MCLEAN, Va., Dec. 01, 2022 (GLOBE NEWSWIRE) -- <u>Freddie Mac</u> (OTCQB: FMCC) today released the results of its <u>Primary Mortgage Market Survey</u><sup>®</sup> (PMMS<sup>®</sup>), showing the 30-year fixed-rate mortgage (FRM) averaged 6.49 percent.

## **News Facts**

• <u>30-year fixed-rate mortgage</u> averaged 6.49 percent as of December 1, 2022, down from last week when it averaged 6.58 percent. A year ago at this time, the 30-year FRM averaged 3.11 percent.

## Primary Mortgage Market Survey®

<u>15-year fixed-rate mortgage</u> averaged 5.76 percent, down from last week when it averaged 5.90 percent. A year ago at this time, the 15-year FRM averaged 2.39 percent.