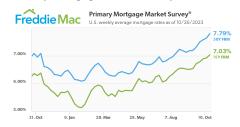

## **Mortgage Rates Continue to Climb Toward Eight Percent**

October 26, 2023

MCLEAN, Va., Oct. 26, 2023 (GLOBE NEWSWIRE) -- <u>Freddie Mac</u> (OTCQB: FMCC) today released the results of its <u>Primary Mortgage Market Survey</u> (PMMS®), showing the 30-year fixed-rate mortgage (FRM) averaged 7.79 percent.

## **News Facts**

- <u>30-year fixed-rate mortgage</u> averaged 7.79 percent as of October 26, 2023, up from last week when it averaged 7.63 percent. A year ago at this time, the 30-year FRM averaged 7.08 percent.
- <u>15-year fixed-rate mortgage</u> averaged 7.03 percent, up from last week when it averaged 6.92 percent. A year ago at this time, the 15-year FRM averaged 6.36 percent.

## Primary Mortgage Market Survey®

U.S. weekly average mortgage rates as of 10/26/2023.