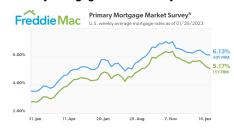

## **Mortgage Rates Trend Down**

January 26, 2023

MCLEAN, Va., Jan. 26, 2023 (GLOBE NEWSWIRE) -- <u>Freddie Mac</u> (OTCQB: FMCC) today released the results of its <u>Primary Mortgage Market Survey</u> (PMMS®), showing the 30-year fixed-rate mortgage (FRM) averaged 6.13 percent.

## **News Facts**

- <u>30-year fixed-rate mortgage</u> averaged 6.13 percent as of January 26, 2023, down from last week when it averaged 6.15 percent. A year ago at this time, the 30-year FRM averaged 3.55 percent.
- 15-year fixed-rate mortgage averaged 5.17 percent, down from last week when it averaged 5.28 percent. A year ago at this time, the 15-year FRM averaged 2.80 percent.

## **Primary Mortgage Market Survey®**

U.S. weekly average mortgage rates as of 01/26/2023